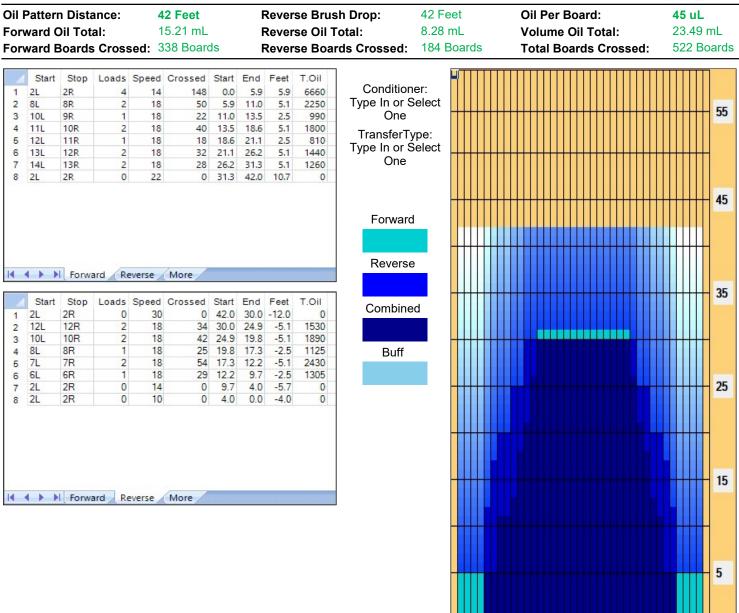

## Ei tuu kesää?

| ltem<br>Description  | 3L-7L:18L-18R<br>Outside Track:Middle | 8L-12L:18L-18R<br>Middle Track:Middle | 13L-17L:18L-18R<br>Inside Track:Middle | 18L-18R:17R-13R<br>Middle: Inside Track | 18L-18R:12R-8R<br>Middle:Middle Track | 18L-18R:7R-3R<br>Middle:Outside Track |
|----------------------|---------------------------------------|---------------------------------------|----------------------------------------|-----------------------------------------|---------------------------------------|---------------------------------------|
| Track Zone Ratio     | 4.58                                  | 1.67                                  | 1.02                                   | 1                                       | 1.53                                  | 4.58                                  |
| Forward O            | il Reverse Oil                        |                                       |                                        |                                         |                                       |                                       |
| 1500<br>1350<br>1200 |                                       |                                       |                                        |                                         |                                       |                                       |
| 900                  |                                       |                                       |                                        |                                         |                                       |                                       |
| 600                  |                                       |                                       |                                        |                                         |                                       |                                       |
| 1 2 3                | 4 5 6 7 8 9                           | 0 11 12 13 14 15 16                   | 17 18 19 20 19 18 1                    | 17 16 15 14 13 12 11                    | 10 9 8 7 6 5                          | 4 3 2 1                               |