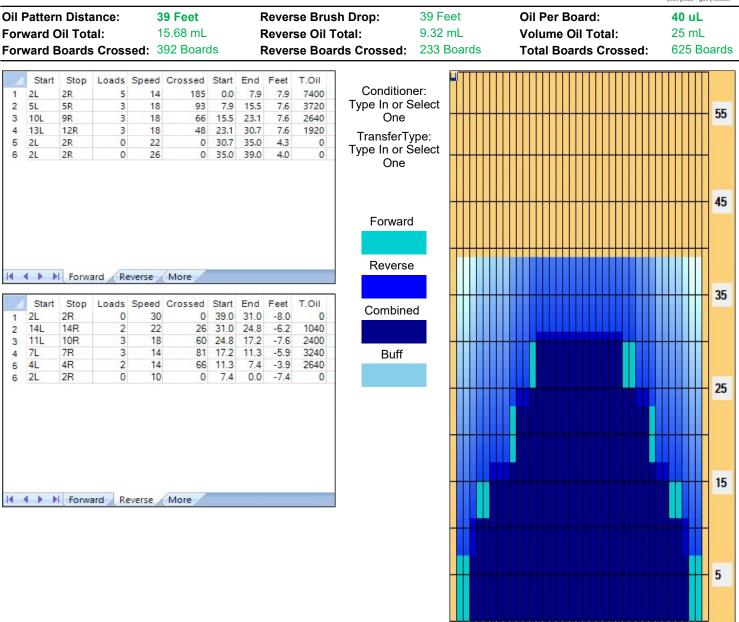

## Talvi 2023

| Item<br>Description | 3L-7L:18L-18R<br>Outside Track:Middle | 8L-12L:18L-18R<br>Middle Track:Middle | 13L-17L:18L-18R<br>Inside Track:Middle | 18L-18R:17R-13R<br>Middle: Inside Track | 18L-18R:12R-8R<br>Middle:Middle Track | 18L-18R:7R-3R<br>Middle:Outside Track |
|---------------------|---------------------------------------|---------------------------------------|----------------------------------------|-----------------------------------------|---------------------------------------|---------------------------------------|
| rack Zone Ratio     | 2.67                                  | 1.5                                   | 1.02                                   | 1.02                                    | 1.35                                  | 2.67                                  |
| Forward C           | il Reverse Oil                        |                                       |                                        |                                         |                                       |                                       |
| 1350                |                                       | ·                                     |                                        |                                         |                                       |                                       |
| 1050                |                                       |                                       |                                        |                                         |                                       |                                       |
| 600                 |                                       |                                       |                                        |                                         |                                       |                                       |
| 300                 |                                       |                                       |                                        |                                         |                                       |                                       |
|                     |                                       | 0 11 12 13 14 15 16                   | 17 18 19 20 19 18 1                    | 7 16 15 14 13 12 11                     |                                       |                                       |