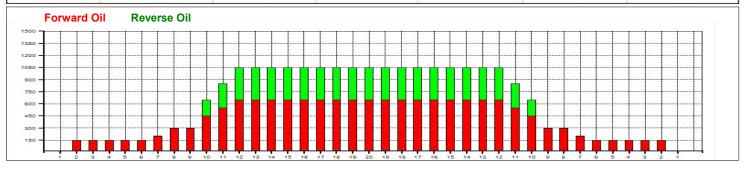

|   | Start | Stop | Loads | Speed | Crossed | Start | End  | Feet | T.Oil |
|---|-------|------|-------|-------|---------|-------|------|------|-------|
| 1 | 2L    | 2R   | 3     | 18    | 111     | 0.0   | 5.1  | 5.1  | 5550  |
| 2 | 7L    | 7R   | 1     | 18    | 27      | 5.1   | 7.6  | 2.5  | 1350  |
| 3 | 8L    | 8R   | 2     | 18    | 50      | 7.6   | 12.7 | 5.1  | 2500  |
| 4 | 10L   | 10R  | 3     | 18    | 63      | 12.7  | 20.3 | 7.6  | 3150  |
| 5 | 11L   | 11R  | 2     | 18    | 38      | 20.3  | 25.4 | 5.1  | 1900  |
| 6 | 12L   | 12R  | 2     | 18    | 34      | 25.4  | 30.5 | 5.1  | 1700  |
| 7 | 2L    | 2R   | 0     | 22    | 0       | 30.5  | 36.0 | 5.5  | 0     |
| В | 2L    | 2R   | 0     | 22    | 0       | 36.0  | 40.0 | 4.0  | 0     |
|   |       |      |       |       |         |       |      |      |       |
|   |       |      |       |       |         |       |      |      |       |
|   |       |      |       |       |         |       |      |      |       |

| 1 2L 2R 0 30 0 40.0 28.0 -12.0 0 2 12L 12R 2 18 34 28.0 22.9 -5.1 1700 3 11L 11R 2 18 38 22.9 17.8 -5.1 1900 4 10L 10R 4 18 84 17.8 7.6 -10.2 4200 5 2L 2R 0 14 0 7.6 0.0 -7.6 0 |   | Start | Stop | Loads | Speed | Crossed | Start | End  | Feet  | T.Oil |
|----------------------------------------------------------------------------------------------------------------------------------------------------------------------------------|---|-------|------|-------|-------|---------|-------|------|-------|-------|
| 3 11L 11R 2 18 38 22.9 17.8 -5.1 1900<br>4 10L 10R 4 18 84 17.8 7.6 -10.2 4200                                                                                                   | 1 | 2L    | 2R   | 0     | 30    | 0       | 40.0  | 28.0 | -12.0 | 0     |
| 4 10L 10R 4 18 84 17.8 7.6 -10.2 4200                                                                                                                                            | 2 | 12L   | 12R  | 2     | 18    | 34      | 28.0  | 22.9 | -5.1  | 1700  |
|                                                                                                                                                                                  | 3 | 11L   | 11R  | 2     | 18    | 38      | 22.9  | 17.8 | -5.1  | 1900  |
| 5 2L 2R 0 14 0 7.6 0.0 -7.6 0                                                                                                                                                    | 4 | 10L   | 10R  | 4     | 18    | 84      | 17.8  | 7.6  | -10.2 | 4200  |
|                                                                                                                                                                                  | 5 | 21    | 2P   | 0     | 4.4   |         | 7.0   |      | 7.0   |       |
|                                                                                                                                                                                  |   |       | 211  | U     | 14    | U       | 7.6   | 0.0  | -/.6  | U     |