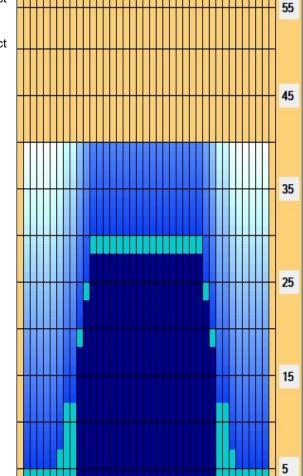

## **Kivirinki**

Oil Pattern Distance: 40 Feet 40 Feet Oil Per Board: **Reverse Brush Drop:** 50 uL 16.15 mL 7.8 mL 23.95 mL **Forward Oil Total: Reverse Oil Total: Volume Oil Total:** 479 Boards Forward Boards Crossed: 323 Boards Reverse Boards Crossed: 156 Boards **Total Boards Crossed:** 

|   | Start | Stop | Loads | Speed | Crossed | Start | End  | Feet | T.Oil |
|---|-------|------|-------|-------|---------|-------|------|------|-------|
| 1 | 2L    | 2R   | 3     | 18    | 111     | 0.0   | 5.1  | 5.1  | 5550  |
| 2 | 7L    | 7R   | 1     | 18    | 27      | 5.1   | 7.6  | 2.5  | 1350  |
| 3 | 8L    | 8R   | 2     | 18    | 50      | 7.6   | 12.7 | 5.1  | 2500  |
| 4 | 10L   | 10R  | 3     | 18    | 63      | 12.7  | 20.3 | 7.6  | 3150  |
| 5 | 11L   | 11R  | 2     | 18    | 38      | 20.3  | 25.4 | 5.1  | 1900  |
| 6 | 12L   | 12R  | 2     | 18    | 34      | 25.4  | 30.5 | 5.1  | 1700  |
| 7 | 2L    | 2R   | 0     | 22    | 0       | 30.5  | 36.0 | 5.5  | 0     |
| В | 2L    | 2R   | 0     | 22    | 0       | 36.0  | 40.0 | 4.0  | 0     |
|   |       |      |       |       |         |       |      |      |       |
|   |       |      |       |       |         |       |      |      |       |
|   |       |      |       |       |         |       |      |      |       |

| 1 2L 2R 0 30 0 40.0 28.0 -12.0 0 2 12L 12R 2 18 34 28.0 22.9 -5.1 1700 3 11L 11R 2 18 38 22.9 17.8 -5.1 1900 4 10L 10R 4 18 84 17.8 7.6 -10.2 4200 5 2L 2R 0 14 0 7.6 0.0 -7.6 0 |   | Start | Stop | Loads | Speed | Crossed | Start | End  | Feet  | T.Oil |
|----------------------------------------------------------------------------------------------------------------------------------------------------------------------------------|---|-------|------|-------|-------|---------|-------|------|-------|-------|
| 3 11L 11R 2 18 38 22.9 17.8 -5.1 1900<br>4 10L 10R 4 18 84 17.8 7.6 -10.2 4200                                                                                                   | 1 | 2L    | 2R   | 0     | 30    | 0       | 40.0  | 28.0 | -12.0 | 0     |
| 4 10L 10R 4 18 84 17.8 7.6 -10.2 4200                                                                                                                                            | 2 | 12L   | 12R  | 2     | 18    | 34      | 28.0  | 22.9 | -5.1  | 1700  |
|                                                                                                                                                                                  | 3 | 11L   | 11R  | 2     | 18    | 38      | 22.9  | 17.8 | -5.1  | 1900  |
| 5 2L 2R 0 14 0 7.6 0.0 -7.6 0                                                                                                                                                    | 4 | 10L   | 10R  | 4     | 18    | 84      | 17.8  | 7.6  | -10.2 | 4200  |
|                                                                                                                                                                                  | 5 | 21    | 2P   | 0     | 4.4   |         | 7.0   |      | 7.0   |       |
|                                                                                                                                                                                  |   |       | 211  | U     | 14    | U       | 7.6   | 0.0  | -/.6  | U     |