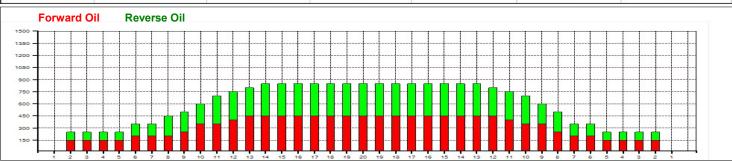

## Pakkaspotti2021

Oil Pattern Distance: 39 Feet 39 Feet Oil Per Board: **Reverse Brush Drop:** 50 uL 12.1 mL **Forward Oil Total: Reverse Oil Total:** 10.35 mL **Volume Oil Total:** 22.45 mL 449 Boards Forward Boards Crossed: 242 Boards Reverse Boards Crossed: 207 Boards **Total Boards Crossed:** 

| 3 9L 8R 1 14 24 5.8 7.7 1.9 1<br>4 10L 9R 2 14 44 7.7 11.6 3.9 2<br>5 12L 11R 1 18 18 11.6 14.1 2.5 |
|-----------------------------------------------------------------------------------------------------|
| 3 9L 8R 1 14 24 5.8 7.7 1.9 1<br>4 10L 9R 2 14 44 7.7 11.6 3.9 2<br>5 12L 11R 1 18 18 11.6 14.1 2.5 |
| 4 10L 9R 2 14 44 7.7 11.6 3.9 2<br>5 12L 11R 1 18 18 11.6 14.1 2.5                                  |
| 5 12L 11R 1 18 18 11.6 14.1 2.5                                                                     |
|                                                                                                     |
| 6 13L 12R 1 18 16 14.1 16.6 2.5                                                                     |
|                                                                                                     |
| 7 2L 2R 0 18 0 16.6 24.0 7.4                                                                        |
| 8 2L 2R 0 22 0 24.0 35.0 11.0                                                                       |
| 9 2L 2R 0 30 0 35.0 39.0 4.0                                                                        |

|   | Start | Stop | Loads | Speed | Crossed | Start | End  | Feet  | T.Oil |
|---|-------|------|-------|-------|---------|-------|------|-------|-------|
| 1 | 2L    | 2R   | 0     | 30    | 0       | 39.0  | 29.0 | -10.0 | 0     |
| 2 | 14L   | 13R  | 1     | 22    | 14      | 29.0  | 25.9 | -3.1  | 700   |
| 3 | 11L   | 10R  | 2     | 18    | 40      | 25.9  | 20.8 | -5.1  | 2000  |
| 4 | 8L    | 8R   | 2     | 18    | 50      | 20.8  | 15.7 | -5.1  | 2500  |
| 5 | 6L    | 6R   | 1     | 18    | 29      | 15.7  | 13.2 | -2.5  | 1450  |
| 6 | 2L    | 2R   | 2     | 14    | 74      | 13.2  | 9.3  | -3.9  | 3700  |
| 7 | 2L    | 2R   | 0     | 10    | 0       | 9.3   | 0.0  | -9.3  | 0     |
|   |       |      |       |       |         |       |      |       |       |