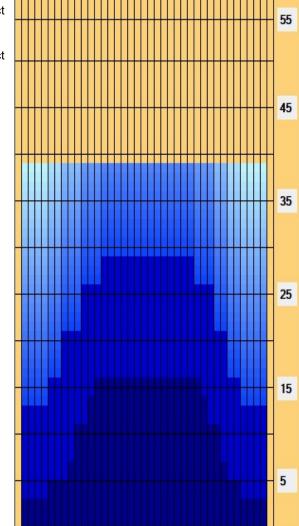

## Pakkaspotti2021

Oil Pattern Distance: 39 Feet 39 Feet Oil Per Board: **Reverse Brush Drop:** 50 uL 12.1 mL **Forward Oil Total: Reverse Oil Total:** 10.35 mL **Volume Oil Total:** 22.45 mL 449 Boards Forward Boards Crossed: 242 Boards Reverse Boards Crossed: 207 Boards **Total Boards Crossed:** 

| 3 9L 8R 1 14 24 5.8 7.7 1.9 1<br>4 10L 9R 2 14 44 7.7 11.6 3.9 2<br>5 12L 11R 1 18 18 11.6 14.1 2.5 |
|-----------------------------------------------------------------------------------------------------|
| 3 9L 8R 1 14 24 5.8 7.7 1.9 1<br>4 10L 9R 2 14 44 7.7 11.6 3.9 2<br>5 12L 11R 1 18 18 11.6 14.1 2.5 |
| 4 10L 9R 2 14 44 7.7 11.6 3.9 2<br>5 12L 11R 1 18 18 11.6 14.1 2.5                                  |
| 5 12L 11R 1 18 18 11.6 14.1 2.5                                                                     |
|                                                                                                     |
| 6 13L 12R 1 18 16 14.1 16.6 2.5                                                                     |
|                                                                                                     |
| 7 2L 2R 0 18 0 16.6 24.0 7.4                                                                        |
| 8 2L 2R 0 22 0 24.0 35.0 11.0                                                                       |
| 9 2L 2R 0 30 0 35.0 39.0 4.0                                                                        |

|   | Start | Stop | Loads | Speed | Crossed | Start | End  | Feet  | T.Oil |
|---|-------|------|-------|-------|---------|-------|------|-------|-------|
| 1 | 2L    | 2R   | 0     | 30    | 0       | 39.0  | 29.0 | -10.0 | 0     |
| 2 | 14L   | 13R  | 1     | 22    | 14      | 29.0  | 25.9 | -3.1  | 700   |
| 3 | 11L   | 10R  | 2     | 18    | 40      | 25.9  | 20.8 | -5.1  | 2000  |
| 4 | 8L    | 8R   | 2     | 18    | 50      | 20.8  | 15.7 | -5.1  | 2500  |
| 5 | 6L    | 6R   | 1     | 18    | 29      | 15.7  | 13.2 | -2.5  | 1450  |
| 6 | 2L    | 2R   | 2     | 14    | 74      | 13.2  | 9.3  | -3.9  | 3700  |
| 7 | 2L    | 2R   | 0     | 10    | 0       | 9.3   | 0.0  | -9.3  | 0     |
|   |       |      |       |       |         |       |      |       |       |