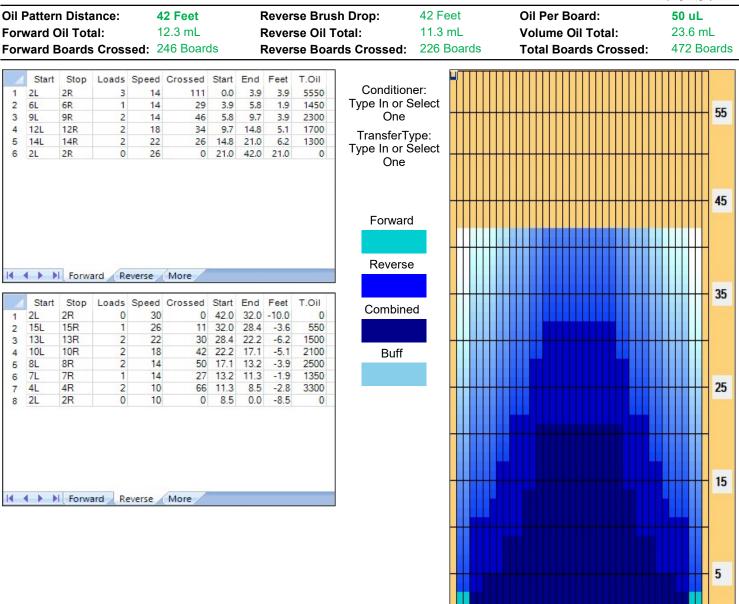

## SuoraPotti 2021

| Item<br>escription           | 3L-7L:18L-18R<br>Outside Track:Middle | 8L-12L:18L-18R<br>Middle Track:Middle | 13L-17L:18L-18R<br>Inside Track:Middle | 18L-18R:17R-13R<br>Middle: Inside Track | 18L-18R:12R-8R<br>Middle:Middle Track | 18L-18R:7R-3R<br>Middle:Outside Track |
|------------------------------|---------------------------------------|---------------------------------------|----------------------------------------|-----------------------------------------|---------------------------------------|---------------------------------------|
| rack Zone Ratio              | 3.85                                  | 1.64                                  | 1.04                                   | 1.04                                    | 1.64                                  | 3.85                                  |
| Forward (                    | Dil Reverse Oil                       |                                       |                                        |                                         |                                       |                                       |
| 1500<br>1350<br>1200<br>1050 |                                       |                                       |                                        |                                         |                                       |                                       |
| 900                          |                                       |                                       |                                        |                                         |                                       |                                       |
| 600                          |                                       |                                       |                                        |                                         |                                       |                                       |
| 300                          |                                       |                                       |                                        |                                         |                                       |                                       |
| 150                          |                                       | 11 12 13 14 15 16                     | 17 18 19 20 19 18 1                    | 7 16 15 14 13 12 11                     |                                       | 4 3 2 1                               |