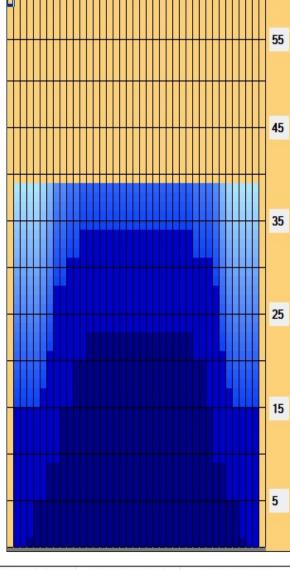

## EloSalama 2020

Oil Pattern Distance: 39 Feet Oil Per Board: 39 Feet **Reverse Brush Drop:** 40 uL 12.28 mL **Forward Oil Total: Reverse Oil Total:** 12.32 mL **Volume Oil Total:** 24.6 mL Forward Boards Crossed: 307 Boards Reverse Boards Crossed: 308 Boards **Total Boards Crossed:** 615 Boards