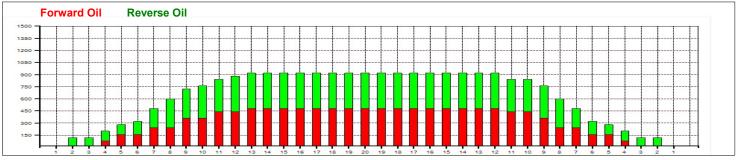

## EloSalama 2020

Oil Pattern Distance: 39 Feet Oil Per Board: 39 Feet **Reverse Brush Drop:** 40 uL 12.28 mL **Forward Oil Total: Reverse Oil Total:** 12.32 mL **Volume Oil Total:** 24.6 mL Forward Boards Crossed: 307 Boards Reverse Boards Crossed: 308 Boards **Total Boards Crossed:** 615 Boards