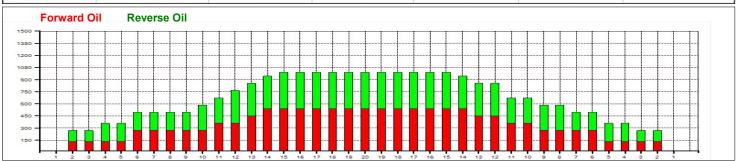

## Keväänkoitos 2020

5

Oil Pattern Distance: 43 Feet Oil Per Board: 43 Feet **Reverse Brush Drop:** 45 uL **Forward Oil Total:** 13.32 mL **Reverse Oil Total:** 12.06 mL **Volume Oil Total:** 25.38 mL Forward Boards Crossed: 296 Boards Reverse Boards Crossed: 268 Boards **Total Boards Crossed:** 564 Boards