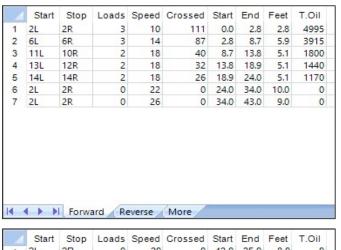

|   | Start | Stop | Loads | Speed | Crossed | Start | End  | Feet  | T.Oil |
|---|-------|------|-------|-------|---------|-------|------|-------|-------|
| 1 | 2L    | 2R   | 0     | 30    | 0       | 43.0  | 35.0 | -8.0  | 0     |
| 2 | 15L   | 15R  | 1     | 22    | 11      | 35.0  | 31.9 | -3.1  | 495   |
| 3 | 12L   | 12R  | 2     | 22    | 34      | 31.9  | 25.7 | -6.2  | 1530  |
| 1 | 10L   | 8R   | 2     | 18    | 46      | 25.7  | 20.6 | -5.1  | 2070  |
| 5 | 4L    | 4R   | 2     | 14    | 66      | 20.6  | 16.7 | -3.9  | 2970  |
| 3 | 2L    | 2R   | 3     | 14    | 111     | 16.7  | 10.8 | -5.9  | 4995  |
| 7 | 2L    | 2R   | 0     | 10    | 0       | 10.8  | 0.0  | -10.8 | 0     |
|   |       |      |       |       |         |       |      |       |       |