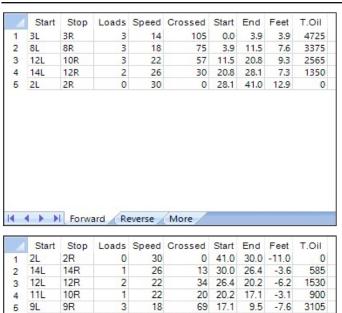

## Pika potti 2019

Oil Per Board: Oil Pattern Distance: 41 Feet Reverse Brush Drop: 41 Feet 45 uL **Forward Oil Total:** 12.015 mL **Reverse Oil Total:** 9.45 mL 21.465 mL **Volume Oil Total:** Forward Boards Crossed: 267 Boards Reverse Boards Crossed: 210 Boards 477 Boards **Total Boards Crossed:** 