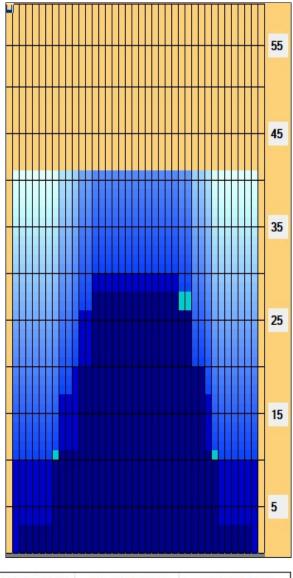

## Pika potti 2019

Oil Per Board: Oil Pattern Distance: 41 Feet Reverse Brush Drop: 41 Feet 45 uL **Forward Oil Total:** 12.015 mL **Reverse Oil Total:** 9.45 mL 21.465 mL **Volume Oil Total:** Forward Boards Crossed: 267 Boards Reverse Boards Crossed: 210 Boards 477 Boards **Total Boards Crossed:** 