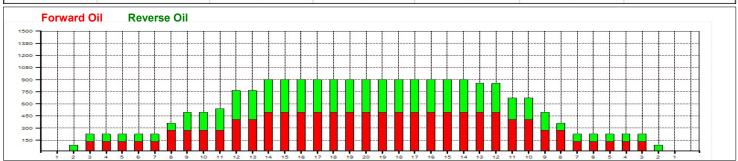

## Pika potti 2019

Oil Per Board: Oil Pattern Distance: 41 Feet Reverse Brush Drop: 41 Feet 45 uL **Forward Oil Total:** 12.015 mL **Reverse Oil Total:** 9.45 mL 21.465 mL **Volume Oil Total:** Forward Boards Crossed: 267 Boards Reverse Boards Crossed: 210 Boards 477 Boards **Total Boards Crossed:** 