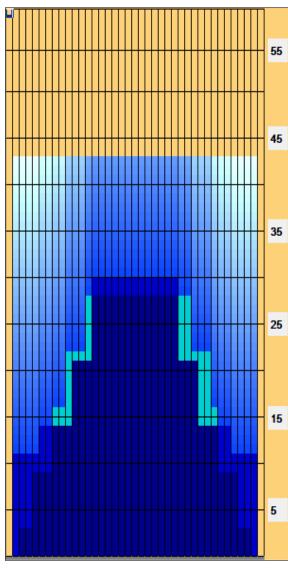

| 14L   | 14R  | 3 | 22    | 39      | 30.0 | 20.7 | -9.3  | 1755  |  |  |  |  |
| 3                                                   | 11L   | 11R  | 2 | 22    | 38      | 20.7 | 14.5 | -6.2  | 1710  |  |  |  |  |
| 4                                                   | 6L    | 6R   | 2 | 14    | 58      | 14.5 | 10.6 | -3.9  | 2610  |  |  |  |  |
| 5                                                   | 2L    | 2R   | 3 | 10    | 111     | 10.6 | 6.4  | -4.2  | 4995  |  |  |  |  |
| 6                                                   | 2L    | 2R   | 0 | 10    | 0       | 6.4  | 0.0  | -6.4  | 0     |  |  |  |  |
| Forward Reverse More                                |       |      |   |       |         |      |      |       |       |  |  |  |  |







| Item             | 3L-7L:18L-18R        | 8L-12L:18L-18R      | 13L-17L:18L-18R     | 18L-18R:17R-13R      | 18L-18R:12R-8R      | 18L-18R:7R-3R        |
|------------------|----------------------|---------------------|---------------------|----------------------|---------------------|----------------------|
| Description      | Outside Track:Middle | Middle Track:Middle | Inside Track:Middle | MIddle: Inside Track | Middle:Middle Track | Middle:Outside Track |
| Track Zone Ratio | 2.56                 | 1.47                | 1.03                | 1.03                 | 1.39                | 2.56                 |