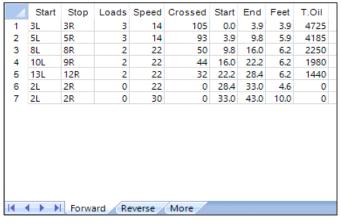

| Forward Reverse More                                |       |      |   |       |         |      |      |       |       |  |  |  |  |
|-----------------------------------------------------|-------|------|---|-------|---------|------|------|-------|-------|--|--|--|--|
| Start Stop Loads Speed Crossed Start End Feet T.Oil |       |      |   |       |         |      |      |       |       |  |  |  |  |
|                                                     | Start | Stop |   | Speed | Crossed |      |      |       | T.Oil |  |  |  |  |
| 1                                                   | 2L    | 2R   | 0 | 30    | 0       | 43.0 | 30.0 | -13.0 | 0     |  |  |  |  |
| 2                                                   | 14L   | 14R  | 3 | 22    | 39      | 30.0 | 20.7 | -9.3  | 1755  |  |  |  |  |
| 3                                                   | 11L   | 11R  | 2 | 22    | 38      | 20.7 | 14.5 | -6.2  | 1710  |  |  |  |  |
| 4                                                   | 6L    | 6R   | 2 | 14    | 58      | 14.5 | 10.6 | -3.9  | 2610  |  |  |  |  |
| 5                                                   | 2L    | 2R   | 3 | 10    | 111     | 10.6 | 6.4  | -4.2  | 4995  |  |  |  |  |
| 6                                                   | 2L    | 2R   | 0 | 10    | 0       | 6.4  | 0.0  | -6.4  | 0     |  |  |  |  |
| Forward Reverse More                                |       |      |   |       |         |      |      |       |       |  |  |  |  |