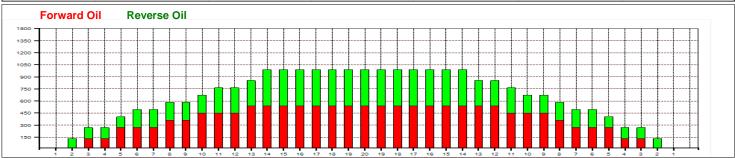

## Winter Storm 2

43 Feet 43 Feet Oil Per Board: 45 uL Oil Pattern Distance: **Reverse Brush Drop:** Forward Oil Total: 14.58 mL **Reverse Oil Total:** 11.07 mL **Volume Oil Total:** 25.65 mL 246 Boards 570 Boards Forward Boards Crossed: 324 Boards **Reverse Boards Crossed: Total Boards Crossed:** 